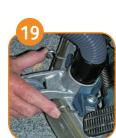

Turn off solution - Run machine with squeegee down and vac on until water is recovered.

Remove tank from machine by pulling the hook. Unlock and remove filter housing. Empty tank and rinse both tanks.

Remove the vacuum unit (filter <u>and</u> float) with a rotation of the yellow filter in counter-clockwise direction.