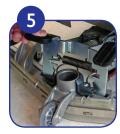

Mount squeegee:
Position the pockets of the squeegee exactly under the squeegee holder and push holder down.

Position the pads or brushes carefully under lifted brush unit.

Turn the machine on.

Lower the scrub deck onto the brush with foot pedal.