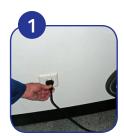

## TASKI® swingo® 755 B

Unplug cable of battery charger.

Connect the Battery cut-off switch.

Fill solution tank with clean water.

COLD WATER ONLY

Mix the proper amount of cleaning chemical into the clean water tank.

Plug in the cable for the Battery charger. NOTE: ALWAYS Plug in Machine when not in use!

Flip dosing aid.

Store machine with partially open lid (lid rests on dosing aid) for ventilation.

**ATTENTION!** Do not use the machine before you have read and understood the operating instructions!