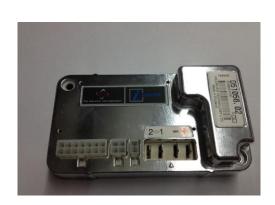

I-Drive Control Board (164-7403) and Emergency Stop Block (164-7412, Green Button)

Curtis Control Board (164-0070) and Emergency Stop Block (164-2025, Red Button)