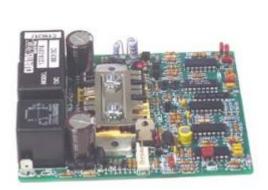

I-Drive Control Board (164-7403) and Emergency Stop Block (164-7412, Green Button)

Curtis Control Board (164-0070) and Emergency Stop Block (164-2025, Red Button)