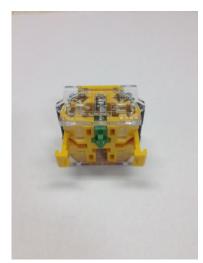

I-Drive Control Board (164-7403) and Emergency Stop Block (164-7412, Green Button)

Curtis Control Board (164-0070) and Emergency Stop Block (164-2025, Red Button)