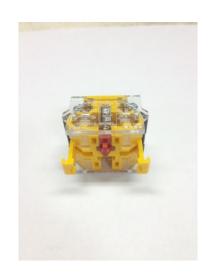

I-Drive Control Board (164-7403) and Emergency Stop Block (164-7412, Green Button)

Curtis Control Board (164-0070) and Emergency Stop Block (164-2025, Red Button)