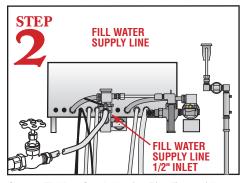

Connect Hot Water Supply Line to 1/2"Final Rinse Water Inlet. SEE STEP 11.

Connect Fill Water Supply Line (120F/140F) to a 1/2"water inlet to fill the machine.

**3 Phase:** Connect the wire with the highest voltage (stinger lead) to L2 on the contactor. L1, L2 and L3 must comply with all local and state electrical codes for sizing of wire and circuit breaker protection. Additional information can be found in the Installation and Operation manual supplied with machine.