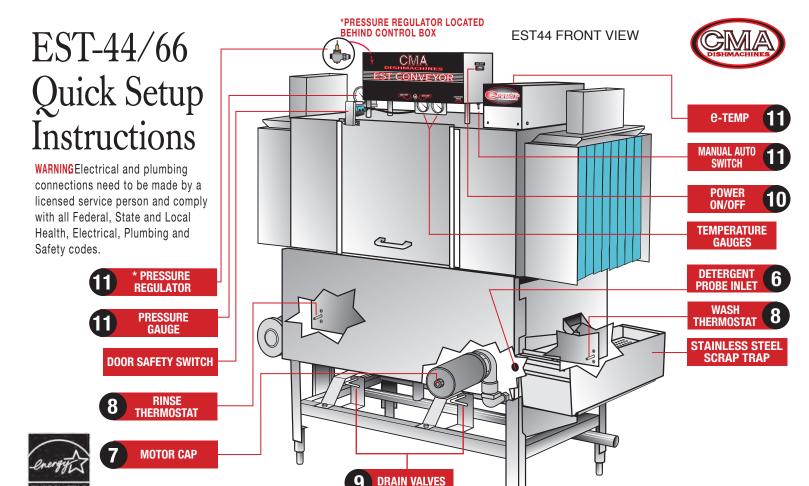

## EST-44/66 Quick Setup Instructions

WARNING: Electrical and plumbing connections need to be made by a licensed service person and comply with all Federal, State and Local Health, Electrical, Plumbing and Safety codes.

Connect Hot Water Supply Line to 1/2"Final Rinse Water Inlet. SEE STEP 11.

Connect Fill Water Supply Line (120F/140F) to a 1/2"water inlet to fill the machine.

**3 Phase:** Connect the wire with the highest voltage (stinger lead) to L2 on the contactor. L1, L2 and L3 must comply with all local and state electrical codes for sizing of wire and circuit breaker protection. Additional information can be found in the Installation and Operation manual supplied with machine.

Connect drain at either end of the horizontal drain pipe from wash tank or scrap trap drain.

Remove plug to install detergent fitting. Remove plugs from the mixing chamber to install sani/rinse injection fitting (sanitizer, detergent and rinse injection fittings provided by dispenser manufacturer, CMA does not supply.)

PN: 10130.21 11-2016

Remove the stainless steel plug to install the detergent probe (provided by dispenser manufacturer, CMA does not supply).

Close drain valve before filling machine with water.

Remove motor cap to verify motor rotation. Shaft slot should be rotating clock-wise when motor is running. If shaft slot is turning counter clock wise, swap L-1 and L-3 on main contactor.

Turn on dishmachine by pressing the "POWER ON/OFF"switch to the "ON"position. Dishmachine will fill automatically and will also activate heater.

Adjust thermostat if necessary. Water temperature should be 140F rinse and 140F wash for EST44L. The EST44H should read 180F rinse 155F wash.

Switch Manual/Auto switch to Manual Mode.
Adjust Pressure Regulator Valve to 20 PSI.

If E-Temp is installed on machine, press rinse switch to fill E-Temp tank. Return Manual/Auto switch to Auto Mode.

an Ali Group Company