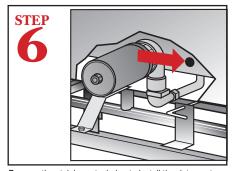

PN: 10130.21 11-2016

Remove the stainless steel plug to install the detergent probe (provided by dispenser manufacturer, CMA does not supply).

Close drain valve before filling machine with water.

Remove motor cap to verify motor rotation. Shaft slot should be rotating clock-wise when motor is running. If shaft slot is turning counter clock wise, swap L-1 and L-3 on main contactor.