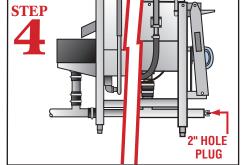

Connect drain at either end of the horizontal drain pipe from wash tank or scrap trap drain.

Remove plug to install detergent fitting. Remove plugs from the mixing chamber to install sani/rinse injection fitting (sanitizer, detergent and rinse injection fittings provided by dispenser manufacturer, CMA does not supply.)