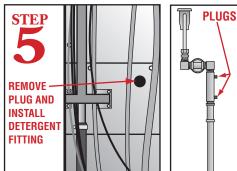

Connect drain at either end of the horizontal drain pipe from wash tank or scrap trap drain.

Remove plug to install detergent fitting. Remove plugs from the mixing chamber to install sani/rinse injection fitting (sanitizer, detergent and rinse injection fittings provided by dispenser manufacturer, CMA does not supply.)