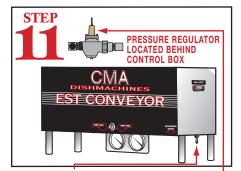

Switch Manual/Auto switch to Manual Mode.
Adjust Pressure Regulator Valve to 20 PSI.

If E-Temp is installed on machine, press rinse switch to fill E-Temp tank. Return Manual/Auto switch to Auto Mode.

an Ali Group Company