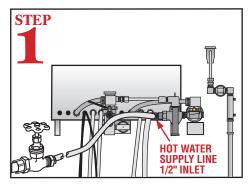

Connect Hot Water Supply Line to 1/2"Final Rinse Water Inlet. SEE STEP 11.

Connect Fill Water Supply Line (120F/140F) to a 1/2"water inlet to fill the machine.

**3 Phase:** Connect the wire with the highest voltage (stinger lead) to L2 on the contactor. L1, L2 and L3 must comply with all local and state electrical codes for sizing of wire and circuit breaker protection. Additional information can be found in the Installation and Operation manual supplied with machine.