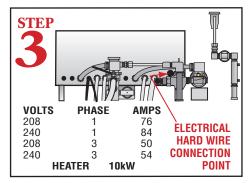

Connect Hot Water Supply Line to 1/2"Final Rinse Water Inlet. SEE STEP 11.

Connect Fill Water Supply Line (120F/140F) to a 1/2"water inlet to fill the machine.

**3 Phase:** Connect the wire with the highest voltage (stinger lead) to L2 on the contactor. L1, L2 and L3 must comply with all local and state electrical codes for sizing of wire and circuit breaker protection. Additional information can be found in the Installation and Operation manual supplied with machine.