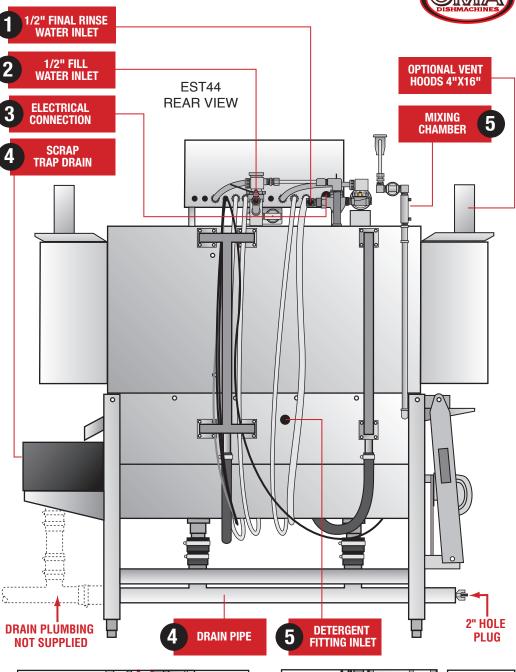

Connect Hot Water Supply Line to 1/2"Final Rinse Water Inlet. SEE STEP 11.

Connect Fill Water Supply Line (120F/140F) to a 1/2"water inlet to fill the machine.

**3 Phase:** Connect the wire with the highest voltage (stinger lead) to L2 on the contactor. L1, L2 and L3 must comply with all local and state electrical codes for sizing of wire and circuit breaker protection. Additional information can be found in the Installation and Operation manual supplied with machine.

Connect drain at either end of the horizontal drain pipe from wash tank or scrap trap drain.

Remove plug to install detergent fitting. Remove plugs from the mixing chamber to install sani/rinse injection fitting (sanitizer, detergent and rinse injection fittings provided by dispenser manufacturer, CMA does not supply.)

PN: 10130.21 11-2016

Remove the stainless steel plug to install the detergent probe (provided by dispenser manufacturer, CMA does not supply).

Close drain valve before filling machine with water.

Remove motor cap to verify motor rotation. Shaft slot should be rotating clock-wise when motor is running. If shaft slot is turning counter clock wise, swap L-1 and L-3 on main contactor.