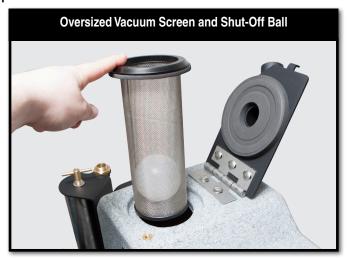

### Tomcat GTX Riders now come standard with a Two-Tank Solution/Recovery System.

Two-Tank design permits:

- Thicker Recovery Tank Wall & additional Recovery Tank capacity for avoiding water/foam into vac motors. With specific design requirements for the previous Tank-in-Tank molds, achieving equal tank capacities was all that could be accomplished.
- New drain saver basket is bright yellow and visible from the outside of the machine through clear access cover. This should
  encourage more awareness of when to empty. It is also designed so when full, it will spill over to the tank instead of allowing the
  Recovery Hose to back-fill causing damage if not addressed.
- · Larger Vacuum Screen and easier access. Better seal between gasket and ball, keeping more moisture from the vacuum motors.
- · Front Site Tube
- · Retro Fits to old machines.
- Better Solution Fill points (2 of them). One includes a filter screen for bucket use.
- · Cup Holder

# **Improved Vac Screen Access:**