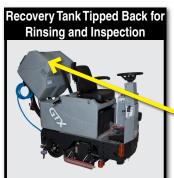

Tipping only 1 Tank is easier.

With Tank Latches closed, get full access to batteries and the rear of the machine for service.