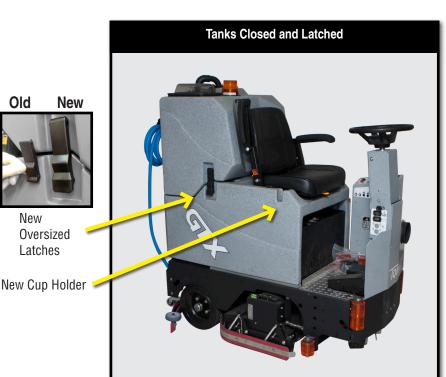

### Tomcat GTX Riders now come standard with a Two-Tank Solution/Recovery System.

Two-Tank design permits:

- Thicker Recovery Tank Wall & additional Recovery Tank capacity for avoiding water/foam into vac motors. With specific design requirements for the previous Tank-in-Tank molds, achieving equal tank capacities was all that could be accomplished.
- New drain saver basket is bright yellow and visible from the outside of the machine through clear access cover. This should
  encourage more awareness of when to empty. It is also designed so when full, it will spill over to the tank instead of allowing the
  Recovery Hose to back-fill causing damage if not addressed.
- · Larger Vacuum Screen and easier access. Better seal between gasket and ball, keeping more moisture from the vacuum motors.
- · Front Site Tube
- · Retro Fits to old machines.
- Better Solution Fill points (2 of them). One includes a filter screen for bucket use.
- · Cup Holder

Tipping only 1 Tank is easier.

With Tank Latches closed, get full access to batteries and the rear of the machine for service.