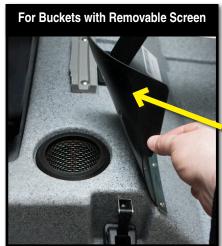

ld be accomplished.
- New drain saver basket is bright yellow and visible from the outside of the machine through clear access cover. This should
  encourage more awareness of when to empty. It is also designed so when full, it will spill over to the tank instead of allowing the
  Recovery Hose to back-fill causing damage if not addressed.
- · Larger Vacuum Screen and easier access. Better seal between gasket and ball, keeping more moisture from the vacuum motors.
- · Front Site Tube
- · Retro Fits to old machines.
- Better Solution Fill points (2 of them). One includes a filter screen for bucket use.
- · Cup Holder





Tipping only 1 Tank is easier.



With Tank Latches closed, get full access to batteries and the rear of the machine for service.





## **Two Solution Fill Points:**





Flap Keeps Screen Secure

# **Improved Vac Screen Access:**





# **Improved Drain Saver:**



Easily Visible through Clear Access



Larger Capacity and Overflow Ability eliminates the Squeegee Hose clogging potential.