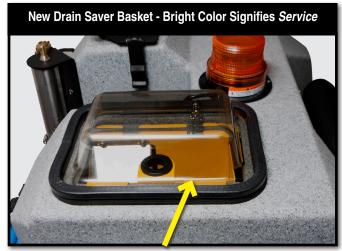

### Tomcat GTX Riders now come standard with a Two-Tank Solution/Recovery System.

Two-Tank design permits:

- Thicker Recovery Tank Wall & additional Recovery Tank capacity for avoiding water/foam into vac motors. With specific design requirements for the previous Tank-in-Tank molds, achieving equal tank capacities was all that could be accomplished.
- New drain saver basket is bright yellow and visible from the outside of the machine through clear access cover. This should
  encourage more awareness of when to empty. It is also designed so when full, it will spill over to the tank instead of allowing the
  Recovery Hose to back-fill causing damage if not addressed.
- · Larger Vacuum Screen and easier access. Better seal between gasket and ball, keeping more moisture from the vacuum motors.
- · Front Site Tube
- · Retro Fits to old machines.
- Better Solution Fill points (2 of them). One includes a filter screen for bucket use.
- · Cup Holder

# **Improved Drain Saver:**

Easily Visible through Clear Access

Larger Capacity and Overflow Ability eliminates the Squeegee Hose clogging potential.