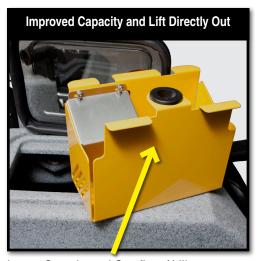

### Tomcat GTX Riders now come standard with a Two-Tank Solution/Recovery System.

Two-Tank design permits:

- Thicker Recovery Tank Wall & additional Recovery Tank capacity for avoiding water/foam into vac motors. With specific design requirements for the previous Tank-in-Tank molds, achieving equal tank capacities was all that could be accomplished.
- New drain saver basket is bright yellow and visible from the outside of the machine through clear access cover. This should
  encourage more awareness of when to empty. It is also designed so when full, it will spill over to the tank instead of allowing the
  Recovery Hose to back-fill causing damage if not addressed.
- · Larger Vacuum Screen and easier access. Better seal between gasket and ball, keeping more moisture from the vacuum motors.
- · Front Site Tube
- · Retro Fits to old machines.
- Better Solution Fill points (2 of them). One includes a filter screen for bucket use.
- · Cup Holder

# **Improved Drain Saver:**

Easily Visible through Clear Access

Larger Capacity and Overflow Ability eliminates the Squeegee Hose clogging potential.