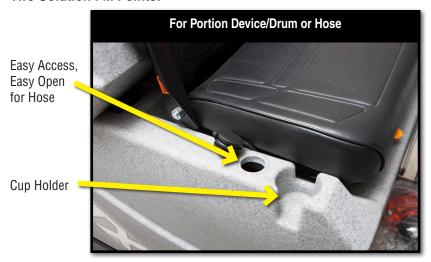

### Tomcat GTX Riders now come standard with a Two-Tank Solution/Recovery System.

Two-Tank design permits:

- Thicker Recovery Tank Wall & additional Recovery Tank capacity for avoiding water/foam into vac motors. With specific design requirements for the previous Tank-in-Tank molds, achieving equal tank capacities was all that could be accomplished.
- New drain saver basket is bright yellow and visible from the outside of the machine through clear access cover. This should
  encourage more awareness of when to empty. It is also designed so when full, it will spill over to the tank instead of allowing the
  Recovery Hose to back-fill causing damage if not addressed.
- · Larger Vacuum Screen and easier access. Better seal between gasket and ball, keeping more moisture from the vacuum motors.
- · Front Site Tube
- · Retro Fits to old machines.
- Better Solution Fill points (2 of them). One includes a filter screen for bucket use.
- · Cup Holder

## **Two Solution Fill Points:**

Flap Keeps Screen Secure