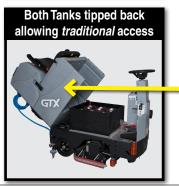

Tipping only 1 Tank is easier.

With Tank Latches closed, get full access to batteries and the rear of the machine for service.