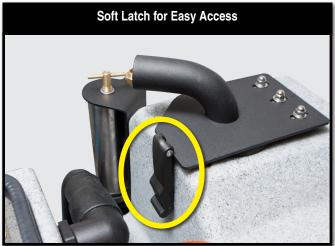

Tipping only 1 Tank is easier.

With Tank Latches closed, get full access to batteries and the rear of the machine for service.