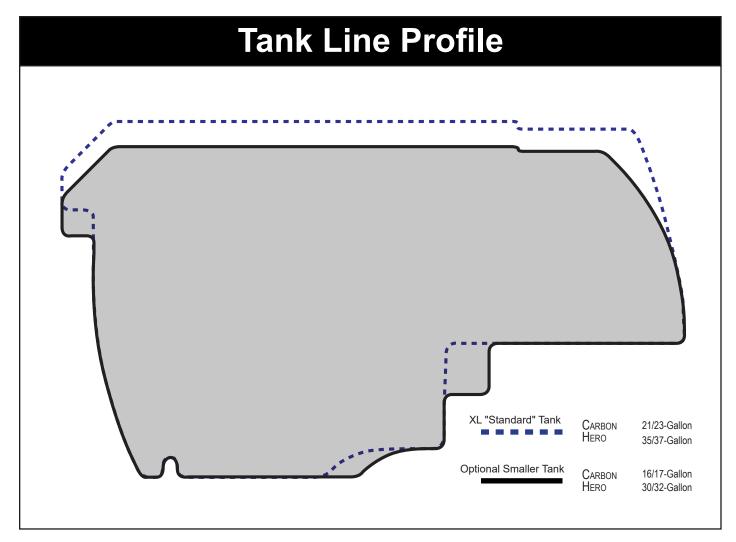

### SCOPE OF BULLETIN:

Optional smaller tank assembly now available.

### **REVISIONS:**

New smaller dimensions and capacity tanks available as no cost option for the CARBON & HERO tanks. Designed for smaller operators, ergonomics and visibility.

To recieve smaller tank option upon ordering, please use the following option number on your PO.

CARBON Smaller Tank Option: 175-54 HERO Smaller Tank Option: 264-59