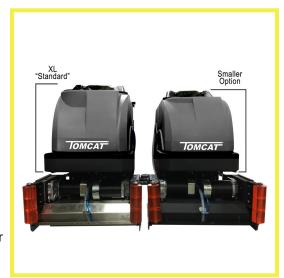

### SCOPE OF BULLETIN:

Optional smaller tank assembly now available.

### **REVISIONS:**

New smaller dimensions and capacity tanks available as no cost option for the CARBON & HERO tanks. Designed for smaller operators, ergonomics and visibility.

To recieve smaller tank option upon ordering, please use the following option number on your PO.

CARBON Smaller Tank Option: 175-54 HERO Smaller Tank Option: 264-59