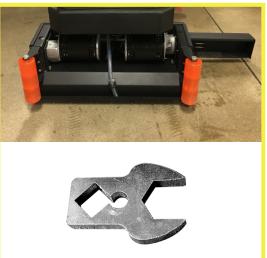

#### SCOPE OF BULLETIN:

Cylindrical hoppers removable from either side (left or right).

Cylindrical models now have a crows foot tool standard for easy access and repairs to motors.

Cylindrical models now have a crows foot tool standard for easy access and repairs to motors.