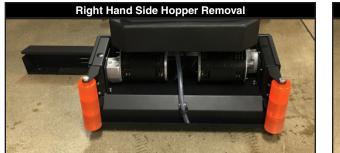

#### SCOPE OF BULLETIN:

Cylindrical hoppers removable from either side (left or right).

Cylindrical models now have a crows foot tool standard for easy access and repairs to motors.

#### **REVISIONS:**

All Cylindrical hoppers (minus GTX) will be revised to accommodate removal/from the right or left side. This change should be complete on all machines by Jan. 1st, 2018. These hoppers are completely interchangeable with old hoppers and decks.