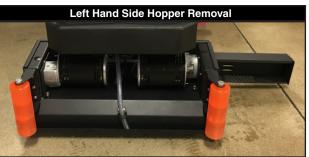

#### SCOPE OF BULLETIN:

Cylindrical hoppers removable from either side (left or right).

Cylindrical models now have a crows foot tool standard for easy access and repairs to motors.

#### **REVISIONS:**

All Cylindrical hoppers (minus GTX) will be revised to accommodate removal/from the right or left side. This change should be complete on all machines by Jan. 1st, 2018. These hoppers are completely interchangeable with old hoppers and decks.