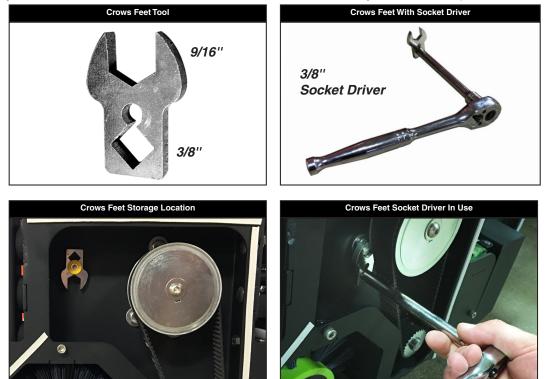

#### SCOPE OF BULLETIN:

Cylindrical hoppers removable from either side (left or right).

Cylindrical models now have a crows foot tool standard for easy access and repairs to motors.

Cylindrical models now have a crows foot tool standard for easy access and repairs to motors.