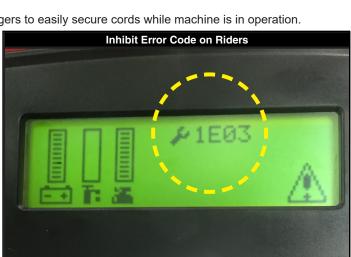

Riders with an Onboard Delta Q Charger do not feature a new light, but instead trigger an inhibit error code on the LCD when operator is charging unit and trying to drive.