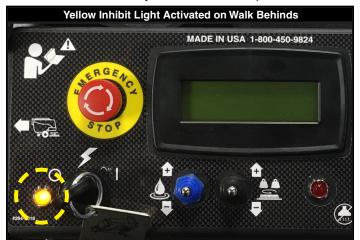

#### REVISIONS:

All machines include new yellow steel cord wrap with Delta Q Chargers to easily secure cords while machine is in operation.

Walk Behinds with an Onboard Delta Q Charger feature an internal inhibit switch and a new light on the dashboard of the CC to illuminate when the equipment won't move due to charging.