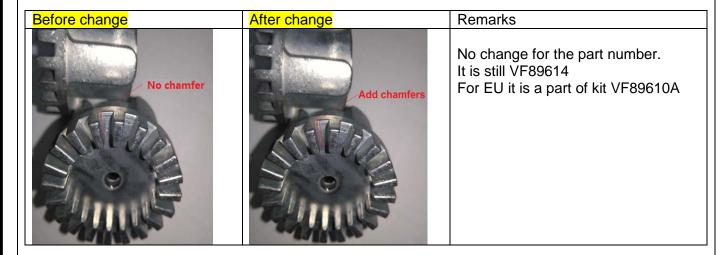

SYMPTOM:

Small teeth were broken and removed.

CAUSE:

Design issue. There are no chamfers on the lower edges of the gear teeth.

#### SOLUTION:

To make the teeth stronger, we have added chamfers to every lower edge of the gear teeth.