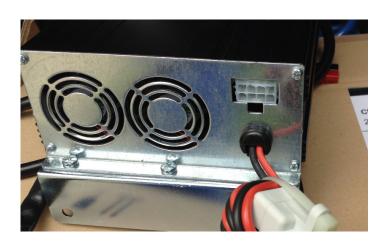

#### **ISSUE:**

Charging process stop due to one cooling fan not working, so the machine show exceeded temperature error - C4.

### **ROOT CAUSE**

The supplier introduced a new fan model using new magnetic levitation technology, but despite testing and higher tech data the new fan seems less reliable or intermittent functioning.

### **PRODUCTION CORRECTIVE ACTIONS:**

Replaced the maglev fan with a traditional ball bearing fan, model already used in almost all other chargers. Onboard charger with new fan implemented starting June 2016

#### **COMPONENT LOCATIONS / PICTURES:**