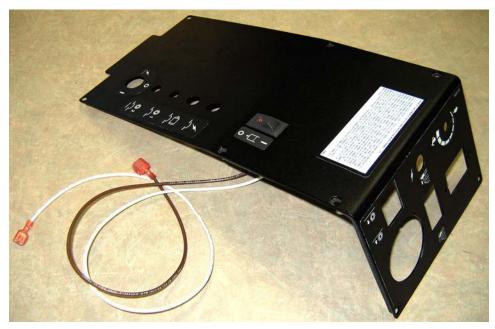

SOLUTION ON/OFF SWITCH KIT (P/N 9001593) Kit includes new panel with pre-installed solution switch and connect-ready wiring and installation instructions (IB No. 1025093).