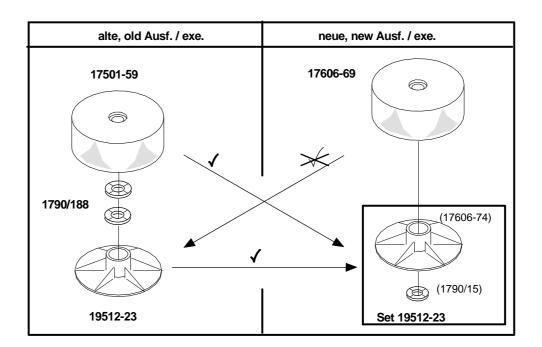

The following version has to be compared:

## **Service**

- Please check the compatibility according to the arrows in the drawing.
- The sustaining disc (19512-23) in the old version is not available anymore. You will get automatically the Set 19512-23 (containing new sustaining disc (17606-74) and waved washer (1790/15) according to drawing on the right side).
- The two waved washers (1790/88) are not anymore required in the new composition, these is also not necessary for the combination 17501-59 with Set 19512-23.