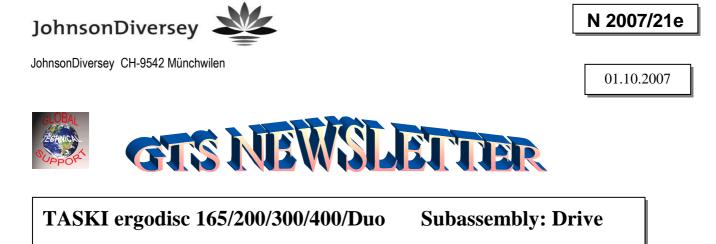

## **Brush housing**

The actual mounted brush housing will be replaced by a new, strengthened brush housing which has an integrated, sticked bumper profile (see drawing LH).

## **Service**

- All ergodisc models ( $\emptyset$  43 cm) can be retrofitted with the new brush housing
- With immediate effect, only new brush housings are delivered
- The covering profile and the supporting clamp set are still available

|                      | Old                | New                            |
|----------------------|--------------------|--------------------------------|
| Brush housing        | 4122576 (14604-33) | replaced by 4126760 (14604-46) |
| Bumper profile       | 4118090 (14600-97) | not anymore available          |
| Covering profile     | 4116970 (8662/008) | still available                |
| Supporting clamp set | 4117460 (14604-19) | still available                |