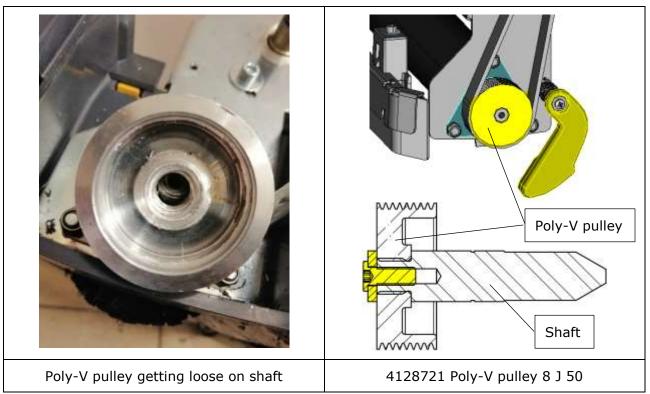

### **Issue description**

According to reports from the field, the belt pulley of the swingo 350 B brush drive was getting loose on the shaft and would eventually fall off together with the belt. In certain cases this has caused damage to the housing and other parts. Our investigations showed that the manufacturing tolerances of the thread connection between belt pulley and shaft were so tight that the thread securing adhesive applied on the thread was pressed out during assembly.

#### Solution

The tolerances of the thread connection were adjusted to allow the correct use of adhesive for thread securing. Additionally, a screw with washer was implemented to further secure the pulley on the shaft (see highlighted in above picture). The assembly group 4128721 is henceforth correctly secured with adhesive and comes with the additional screw and washer.

| Description          | Material number    | Remarks                    |
|----------------------|--------------------|----------------------------|
| Poly-V pulley 8 J 50 | 4128721 (17420-86) | Existing spare part number |