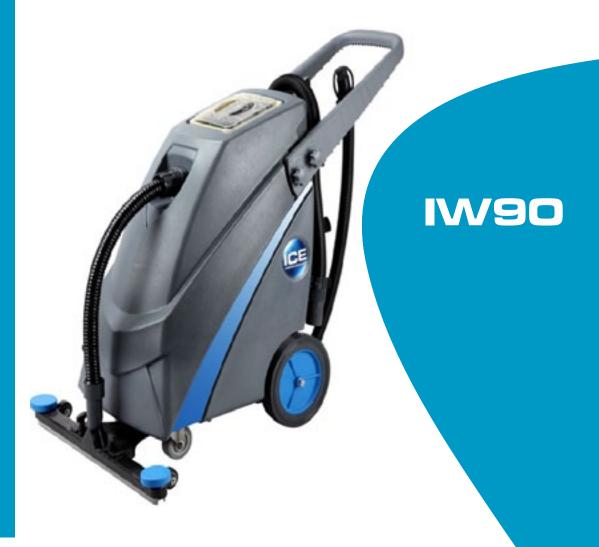

Operator & Parts Manual

# Wet / Dry Vacuum Cleaner

2320601U REV.01(05-2014)

| TECHNICAL DATA                      |                               |  |  |
|-------------------------------------|-------------------------------|--|--|
| Model                               | IW90                          |  |  |
| Voltage                             | 120V                          |  |  |
| Power                               | 1200W                         |  |  |
| Current                             | 10 A                          |  |  |
| Frequency                           | 50-60Hz                       |  |  |
| Capacitor                           | 90L                           |  |  |
| Vacuum                              | 3000mmH2O(120")               |  |  |
| Flow rate                           | 2700L/Min(95CFM)              |  |  |
| Sound pressure level at workstation | 70 dB(A)                      |  |  |
| Weight                              | 40kg                          |  |  |
| Length of Power cord                | 15m                           |  |  |
| Dimensions                          | 117.6cm(L)X45.3cm(W)X110cm(H) |  |  |