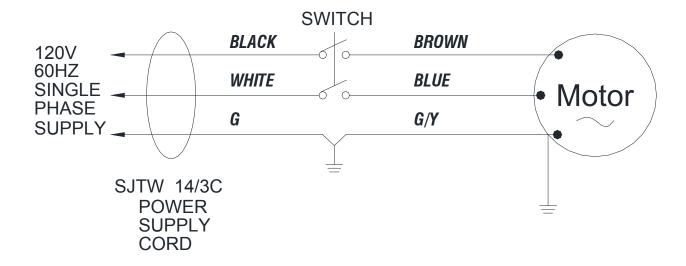

wer                               | 1200W                         |  |  |
| Current                             | 10 A                          |  |  |
| Frequency                           | 50-60Hz                       |  |  |
| Capacitor                           | 90L                           |  |  |
| Vacuum                              | 3000mmH2O(120")               |  |  |
| Flow rate                           | 2700L/Min(95CFM)              |  |  |
| Sound pressure level at workstation | 70 dB(A)                      |  |  |
| Weight                              | 40kg                          |  |  |
| Length of Power cord                | 15m                           |  |  |
| Dimensions                          | 117.6cm(L)X45.3cm(W)X110cm(H) |  |  |

# Wiring Diagram IW90



# WEAR &TEAR PARTS

| DIA<br>NO | PART<br>NUMBER | DESCRIPTION         | NO<br>REQ'D |
|-----------|----------------|---------------------|-------------|
| 1         | 2320210        | 3.5" Caster         | 2           |
| 2         | 2320223        | Wheel,10"           | 2           |
| 3         | 2320309        | 26" Blade           | 2           |
| 4         | 2320308        | 2" Wheel            | 2           |
| 5         | 2230126        | Dusting Tool        | 1           |
| 6         | 2230113        | Rubber Blade, Back  | 1           |
| 7         | 2230114        | Rubber Blade, Front | 1           |
| 8         | 2230127        | Crevice Tool        | 1           |