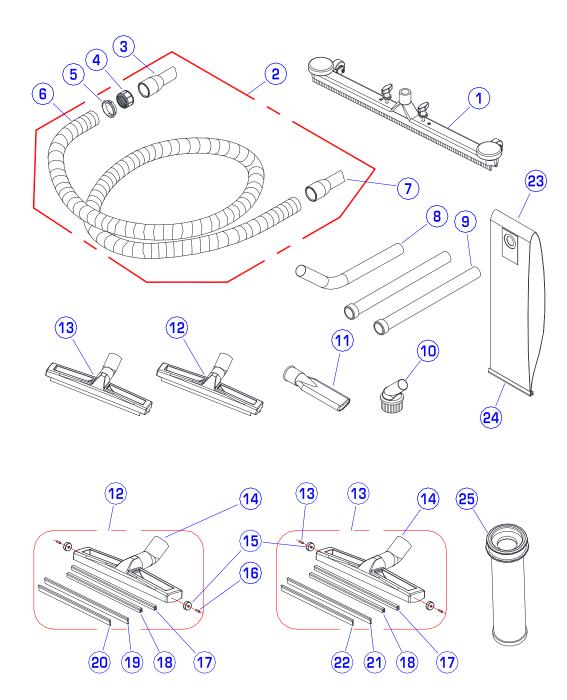

# **ACCESSORIES**

| DIA<br>NO | PART<br>NUMBER | DESCRIPTION                   | NO<br>REQ'D |
|-----------|----------------|-------------------------------|-------------|
| 1         | 2320300        | 26" Front Mount Squeegee Assy | 1           |
| 2         | 2330120        | Hose, Vacuum Assy             | 1           |
| 3         | 2230124        | Angeled Hose End, 38mm        | 1           |
| 4         | 2230122        | Threaded Insert               | 1           |
| 5         | 2230123        | Clip Ring                     | 1           |
| 6         | 2330122        | Hose                          | 1           |
| 7         | 2330121        | Hose End                      | 1           |
| 8         | 2230115        | Wand                          | 1           |
| 9         | 2230116        | Tube, SST                     | 2           |
| 10        | 2230126        | Dusting Tool                  | 1           |
| 11        | 2230127        | Crevice Tool                  | 1           |
| 12        | 2230106        | Dry Pick-Up Tool, 360mm       | 1           |
| 13        | 2230107        | Wet Pick-Up Tool, 360mm       | 1           |
| 14        | 2230117        | Body,Pick-Up Tool 360mm       | 1           |
| 15        | 2130101        | Wheel, Assy                   | 2           |
| 16        | 2130102        | Axle, Wheel                   | 2           |
| 17        | 2230109        | Seat, Rubber Blades,Back      | 1           |
| 18        | 2230110        | Seat, Rubber Blades,Back      | 1           |
| 19        | 2230111        | Brush Strip, Back             | 1           |
| 20        | 2230112        | Brush Strip, Front            | 1           |
| 21        | 2230113        | Rubber Blade, Back            | 1           |
| 22        | 2230114        | Rubber Blade, Front           | 1           |
| 23        | 2330130        | Cloth Bag                     | 1           |
|           | 2330132        | Paper Bag(optional)           | 1           |
| 24        | 2330131        | Clip, Cloth Bag(optional)     | 1           |
| 25        | 2330134        | Catridge Filter               | 1           |