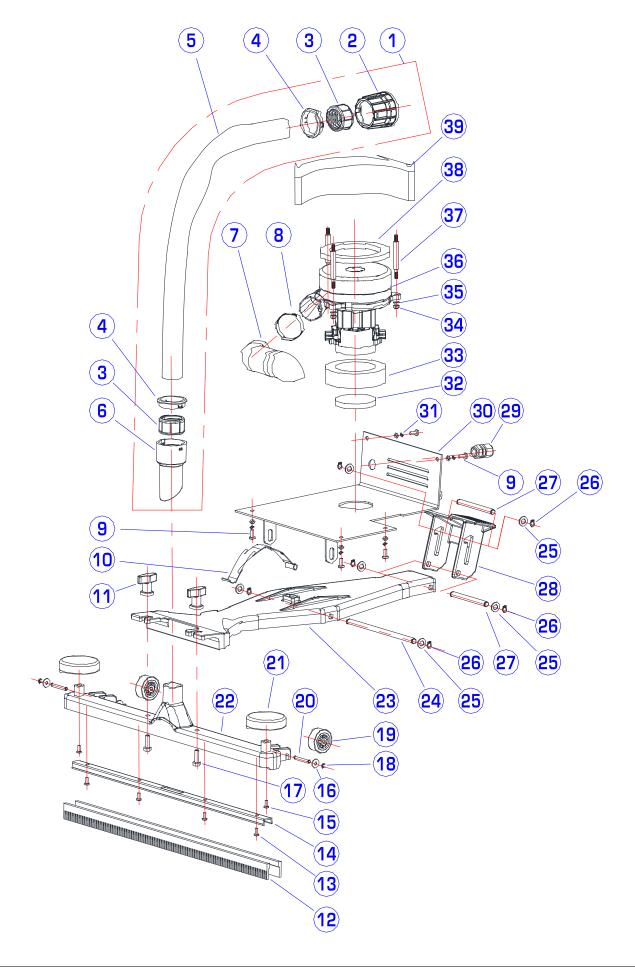

| DIA  <br>NO | PART<br>NUMBER | DESCRIPTION                  | NO<br>REQ'D |
|-------------|----------------|------------------------------|-------------|
| 1           |                | Hose Assy                    | 1           |
| 2           |                | Machine End                  | 1           |
| 3           | 2320501        | Threaded Insert              | 2           |
| 4           | 2230123        | Clip Ring                    | 2           |
| 5           | 2320502        | Hose                         | 1           |
| 6           | 2230124        | Angeled Hose End, 38mm       | 1           |
| 7           | 2320208        | Acoustic Insulstion Pipe     | 1           |
| 8           | 1914300        | Tie, Cable                   | 1           |
| 9           | 1221616        | Screw, Ph, M6 X16            | 5           |
| 10          | 2320214        | Leaf Spring                  | 1           |
| 11          | 2320304        | Knob, Floor Tool             | 1           |
| 12          | 2320311        | 26" Blade(PU)                | 2           |
| 12          | 2320309        | 26" Blade(Optional)          | 2           |
| 13          | 1221514        | Screw, Ph, M5 X14            | 4           |
| 14          | 2320303        | Clamp, Blade                 | 1           |
| 15          | 1321310        | Screw, Ph, St4.8 X10         | 2           |
| 16          | 1421618        | Washer,Plain, ⊕6.4X⊕18X1.6   | 4           |
| 17          | 1021825        | Screw,Hex, M8 X25            | 2           |
| 18          | 1439005        | Retaining Ring, ⊕5           | 4           |
| 19          | 2320308        | 2" Wheel                     | 2           |
| 20          | 2320306        | Axle, 2" Wheel               | 2           |
| 21          | 2320302        | Bumper                       | 2           |
| 22          | 2320301        | 26" Body,Pick-Up Tool        | 1           |
| 23          | 2320215        | Mounting Plate, Floor Tool   | 1           |
| 24          | 2320212        | Axle, Mounting Plate         | 1           |
| 25          | 1421020        | Washer,Plain, ⊕ 10.5X ⊕ 20X2 | 6           |
| 26          | 1436010        | Retaining Ring, ⊕10          | 6           |
| 27          | 2320213        | Axle, Pedal                  | 2           |
| 28          | 2320209        | Pedal                        | 1           |
| 29          | 2320411        | Strain Relief                | 1           |
| 30          | 2320203        | Bottom Plate, Assy           | 1           |
| 31          | 1422616        | Washer, Lock,Φ6              | 5           |
| 32          | 2310123        | Filter                       | 1           |
| 33          | 2310118        | Gasket                       | 1           |
| 34          | 1123608        | Nut, Lock, M6                | 3           |
| 35          | 1421617        | Washer,Plain, ⊕ 6.2X ⊕ 16X2  | 11          |
| 36          | 2310121U       | Vac Motor, 3-Stg, 120V       | 1           |
| 37          | 2310122        | Stud                         | 1           |
| 38          | 2310116        | Gasket,Vac Motor             | 1           |
| 39          | 2310120        | Screen                       | 1           |