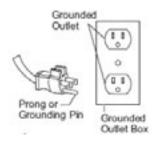

#### SAFETY PRECAUTION

Carefully read and understand this manual before operating this machine. This machine must be grounded!

This machine shall be grounded while in use to protect theoperator from electric shock. Grounding provides a path of least resistance for electric current. This machine is equipped with a cord having an equipment-grounding conductor and grounding plug. The plug must be plugged into an appropriate outlet that is properly installed and grounded in accordance with all local codes and ordinances. Do not remove the ground pin under any circumstances.

This machine is for use on a nominal 120-volt circuit and has a grounding plug that resembles the plug illustrated in Figure. Make sure that the machine is connected to an outlet having the same configuration as the plug. No adapter should be used with this machine.