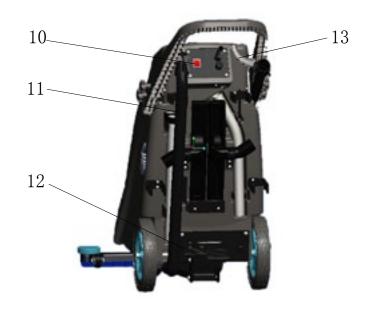

# MACHINE COMPONENTS

- 1.Handle
- 3.Knob
- 5.3.5" Caster
- 7.Hose Assy
- 9.Clear Window
- 11.Drain Hose
- 13.Wire Hook

- 2. Crevice Tool
- 4.10" Wheel
- 6. Front mount squeege
- 8. Tank
- 10. On/off switch
- 12. Pedal