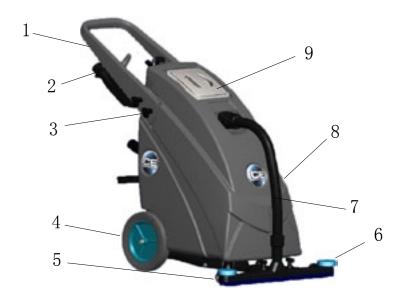

# MACHINE COMPONENTS

- 1.Handle
- 3.Knob
- 5.3.5" Caster
- 7.Hose Assy
- 9.Clear Window
- 11.Drain Hose
- 13.Wire Hook

- 2. Crevice Tool
- 4.10" Wheel
- 6. Front mount squeege
- 8. Tank
- 10. On/off switch
- 12. Pedal