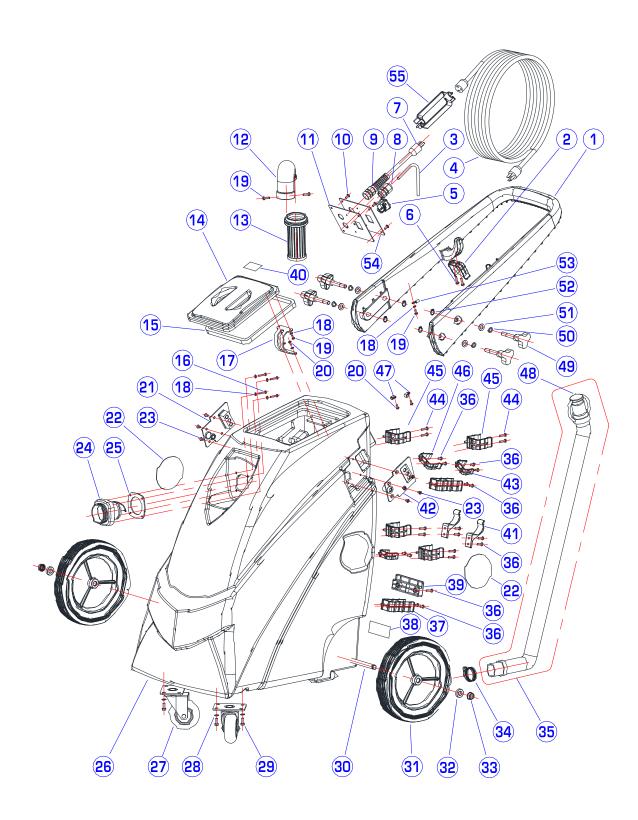

| DIA<br>NO | PART<br>NUMBER | DESCRIPTION                   | NO<br>REQ'D |
|-----------|----------------|-------------------------------|-------------|
| 1         | 2320202        | Handle                        | 1           |
| 2         | 2310126        | Clamp, Crevice                | 1           |
| 3         | 2320405U       | Cord                          | 1           |
| 4         | 6210519U       | Power Cord                    | 1           |
| 5         | 2110108        | Switch                        | 1           |
| 6         | 1311325        | Screw, ST4.8 X 25             | 2           |
| 7         | 2320409        | Power Cord                    | 1           |
| 8         | 2320403        | Strain Relief                 | 1           |
| 9         | 4020310        | Strain Relief                 | 1           |
| 10        | 1221510        | Screw,Ph, M5 X 10             | 4           |
| 11        | 2320401        | Panel, Switch                 | 1           |
| 12        | 2320220        | Bend                          | 1           |
| 13        | 8111015        | Float,Shut off                | 1           |
| 14        | 2320216        | Clear Window                  | 1           |
| 15        | 2320218        | Gasket, Clear Window          | 1           |
| 16        | 1321225        | Screw,Ph,ST4.2 X 25           | 4           |
| 17        | 2320217        | Rubber Hinge                  | 1           |
| 18        | 1421409        | Washer,Plain, ⊕4.3X⊕9X0.8     | 9           |
| 19        | 1321210        | Screw, Ph, St4 X10            | 5           |
| 20        | 1221410        | Screw, Ph, M4 X10             | 4           |
| 21        | 2320241        | Bracket,Right,Handle          | 1           |
| 22        | 4010316        | Logo                          | 3           |
| 23        | 1222510        | Screw,Fh, M5 X10              | 8           |
| 24        | 2020203        | Intake                        | 1           |
| 25        | 2020202        | Gasket,Intake                 | 1           |
| 26        | 2320201        | Tank                          | 1           |
| 27        | 2320210        | 3.5" Caster                   | 2           |
| 28        | 1421618        | Washer,Plain, ⊕ 6.4X ⊕ 18X1.6 | 4           |
| 29        | 1021616        | Screw,Hex, M6 X16             | 4           |
| 30        | 2320211        | Axle                          | 1           |
| 31        | 2320228        | Wheel,10"                     | 2           |
| 32        | 6160113        | Washer,Wheel,Al               | 2           |
| 33        | 6110011        | Cap,Axle                      | 2           |
| 34        | 1962050        | Clamp, Ф27~Ф51                | 1           |
| 35        | 2230130        | Drain Hose                    | 1           |

| DIA<br>NO | PART<br>NUMBER | DESCRIPTION                  | NO<br>REQ'D |
|-----------|----------------|------------------------------|-------------|
| 36        | 1221514        | Screw, Ph, M5 X14            | 16          |
| 37        | 2310128        | Clamp, Straight Tube         | 2           |
| 38        | 2320602U       | Serial Decal                 | 1           |
| 39        | 2310131        | Supportor,Pick-up Tool       | 1           |
| 40        | 2030414        | Warning Decal                | 1           |
| 41        | 2310130        | Clamp, Pick-up Tool          | 2           |
| 42        | 2320244        | Bracket,Left, Handle         | 1           |
| 43        | 2310127        | Clamp, Bend Tube             | 2           |
| 44        | 1221520        | Screw, Ph, M5 X20            | 8           |
| 45        | 2310125        | Clamp, Hose                  | 4           |
| 46        | 2310129        | Clamp, Dusting Tool          | 1           |
| 47        | 8014040        | Clamp, Cord                  | 2           |
| 48        | 2230131        | Plug                         | 1           |
| 49        | 2320219        | Knob                         | 2           |
| 50        | 1432026        | Washer, Lock,Φ10             | 4           |
| 51        | 1421020        | Washer,Plain, ⊕ 10.5X ⊕ 20X2 | 4           |
| 52        | 1436010        | Retaining Ring, ⊕10          | 2           |
| 53        | 1885701        | Ring, Ф4                     | 1           |
| 54        | 2320402        | Decal,Panel                  | 1           |
| 55        | 6210123        | Connector                    | 1           |