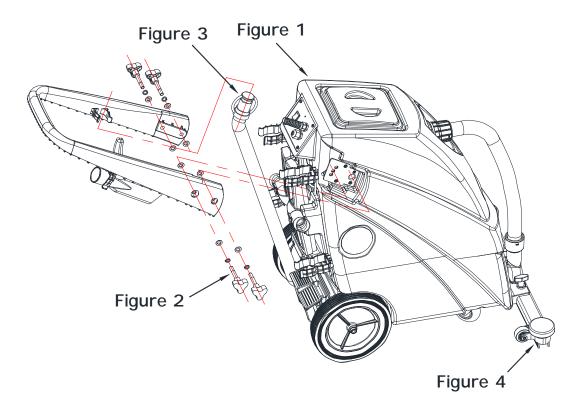

#### **Attaching Handle**

- 1] Remove handle from ship position (Figure 1).
- 2] Realign handle as shown and screw knobs (Adjustable handle has three height](Figure 2).
- 3] Attach Drain hose (Figure 3).
- 4] Attach front mount squeegee (Figure 4).