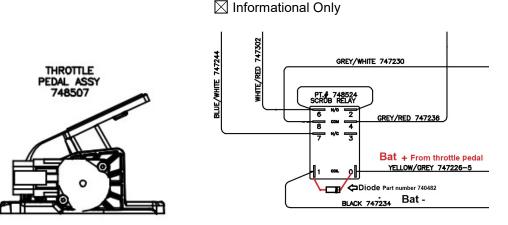

# Improvement

The diode added to the relay. The diode acts as surge protector for the switch, located inside the throttle pedal.

**<u>Reference Instructions</u>** – Order diode part number 740482 along with the throttle pedal 748507, when replacing, if the brush switch inside the throttle has failed.

Note: Warranty only applies to the machines that are still under the original factory warranty.

# Note: This is not a recall. Install diode only, if the throttle pedal has failed.

For Installation Procedure. See below.

For further assistance, questions, or comments contact Technical Support at 800-982-7141 (USA)