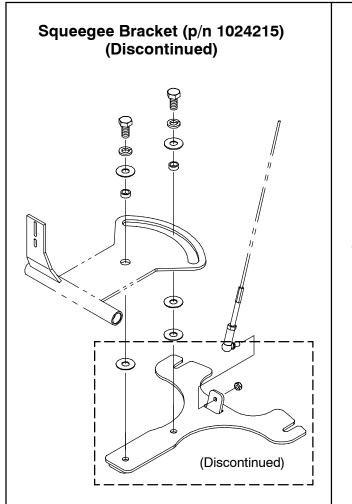

## Squeegee Bracket Replacement Kit

Models: T5, T5e, Speed Scrub 24"-32"

**NOTICE:** Squeegee Bracket (p/n 1024215) has been discontinued and replaced by Squeegee Bracket Kit (p/n 1038515). Use the supplied kit hardware and install the new bracket as illustrated below.