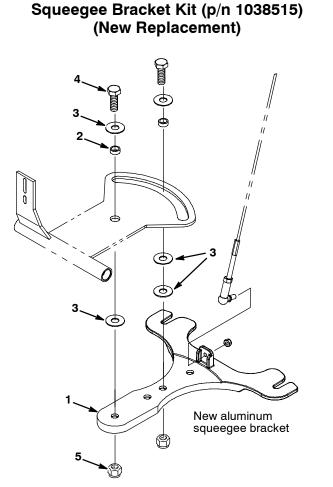

## Squeegee Bracket Replacement Kit

Models: T5, T5e, Speed Scrub 24"-32"

**NOTICE:** Squeegee Bracket (p/n 1024215) has been discontinued and replaced by Squeegee Bracket Kit (p/n 1038515). Use the supplied kit hardware and install the new bracket as illustrated below.

## KIT CONTENTS:

| REF        | PART #  | DESCRIPTION                        | QTY. |
|------------|---------|------------------------------------|------|
| $\nabla$   | 1038515 | BRACKET KIT, SQGE, CONVERS         | 1    |
| ▲ 1        | 1023421 | BRACKET, MTG, SQGE, CAST<br>ALUM   | 1    |
| <b>▲</b> 2 | 1013662 | BUSHING SLEEVE, 12MMB<br>16MMD 7MM | 2    |

| REF      | PART #  | DESCRIPTION                         | QTY. |
|----------|---------|-------------------------------------|------|
| ▲ 3      | 1040045 | WASHER, FLAT, 0.51B 1.25D .O6<br>SS | 5    |
| ▲ 4      | 12309   | SCREW, HEX, M12 X 1.75 X 30 SS      | 2    |
| <b>5</b> | 09741   | NUT, LOCK, M12 X 1.75, NL, SS       | 2    |